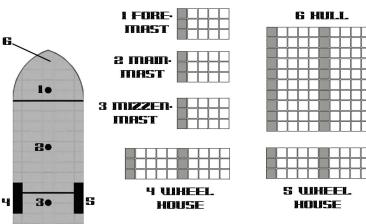

## Ship Damage Track

| Players' Choice Selections |            |  |
|----------------------------|------------|--|
| Top Swab                   | Shipwright |  |
|                            |            |  |

## Ship Damage Track

## **ALL SECTIONS HAVE ARM 14**

| Players' Choice Selections |            |  |
|----------------------------|------------|--|
| Top Swab                   | Shipwright |  |
|                            |            |  |