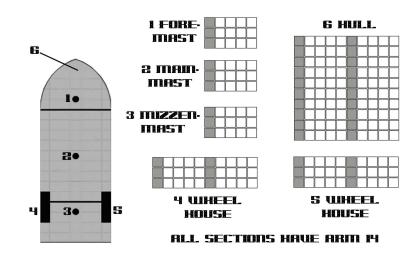

## Ship Damage Track

| Players' Choice Selections |            |  |
|----------------------------|------------|--|
| Top Swab                   | Shipwright |  |
|                            |            |  |

## Ship Damage Track

## **ALL SECTIONS HAVE ARM 14**

| Players' Choice Selections |            |  |
|----------------------------|------------|--|
| Top Swab                   | Shipwright |  |
|                            |            |  |